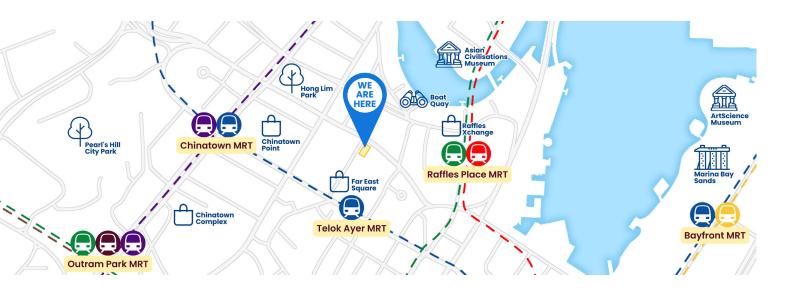

### IIS at a Glance

City Campus in Singapore's Central Business District

Internationally Recognised Curriculum

Programmes from Early Years to Grade 13

High Teacher to Student Ratio Primary 1:5 / Secondary 1:6

## **Contact Us**

+65 6466 4475

admissions@iis.edu.sg info@iis.edu.sg

Capital Square Two, 21 Church Street, #01-01, Singapore 049480

iis.edu.sg

Cert No.: EDU-2-2145 Validity: 26/02/2022 - 25/02/2026

Cambridge International School